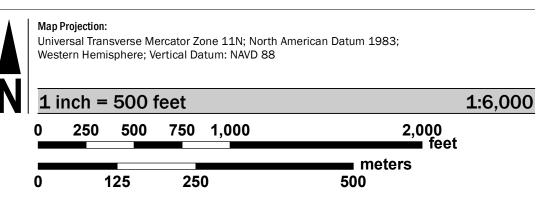

panel as well as the current FIRM Index. These may be ordered directly from the Flood Map Service Center at the number

For community and countywide map dates refer to the Flood Insurance Study report for this jurisdiction.

To determine if flood insurance is available in this community, contact your Insurance agent or call the National Flood Insurance Program at 1-800-638-6620.

Base map information shown on this FIRM was derived from multiple sources. Vector base map data was provided by the Los Angeles County Department of Public Works and the Los Angeles County GIS Department. Digital ortho imagery was collected by the U.S. Department of Agriculture National Agriculture Imagery Program (NAIP). This imagery was flown in 2014 and was produced with a 1-meter ground sample

## **SCALE**



## **PANEL LOCATOR**



NATIONAL FLOOD INSURANCE PROGRAM FLOOD INSURANCE RATE MAP LOS ANGELES COUNTY,

**CALIFORNIA** and Incorporated Areas

PANEL 1529 OF 2350

**Panel Contains:** COMMUNITY LOS ANGELES COUNTY

National Flood Insurance Program

FEMA

NUMBER PANEL SUFFIX 065043 1529

**REVISED PRELIMINARY** 3/16/2018

> **VERSION NUMBER** 2.3.3.2 **MAP NUMBER** 06037C1529G MAP REVISED