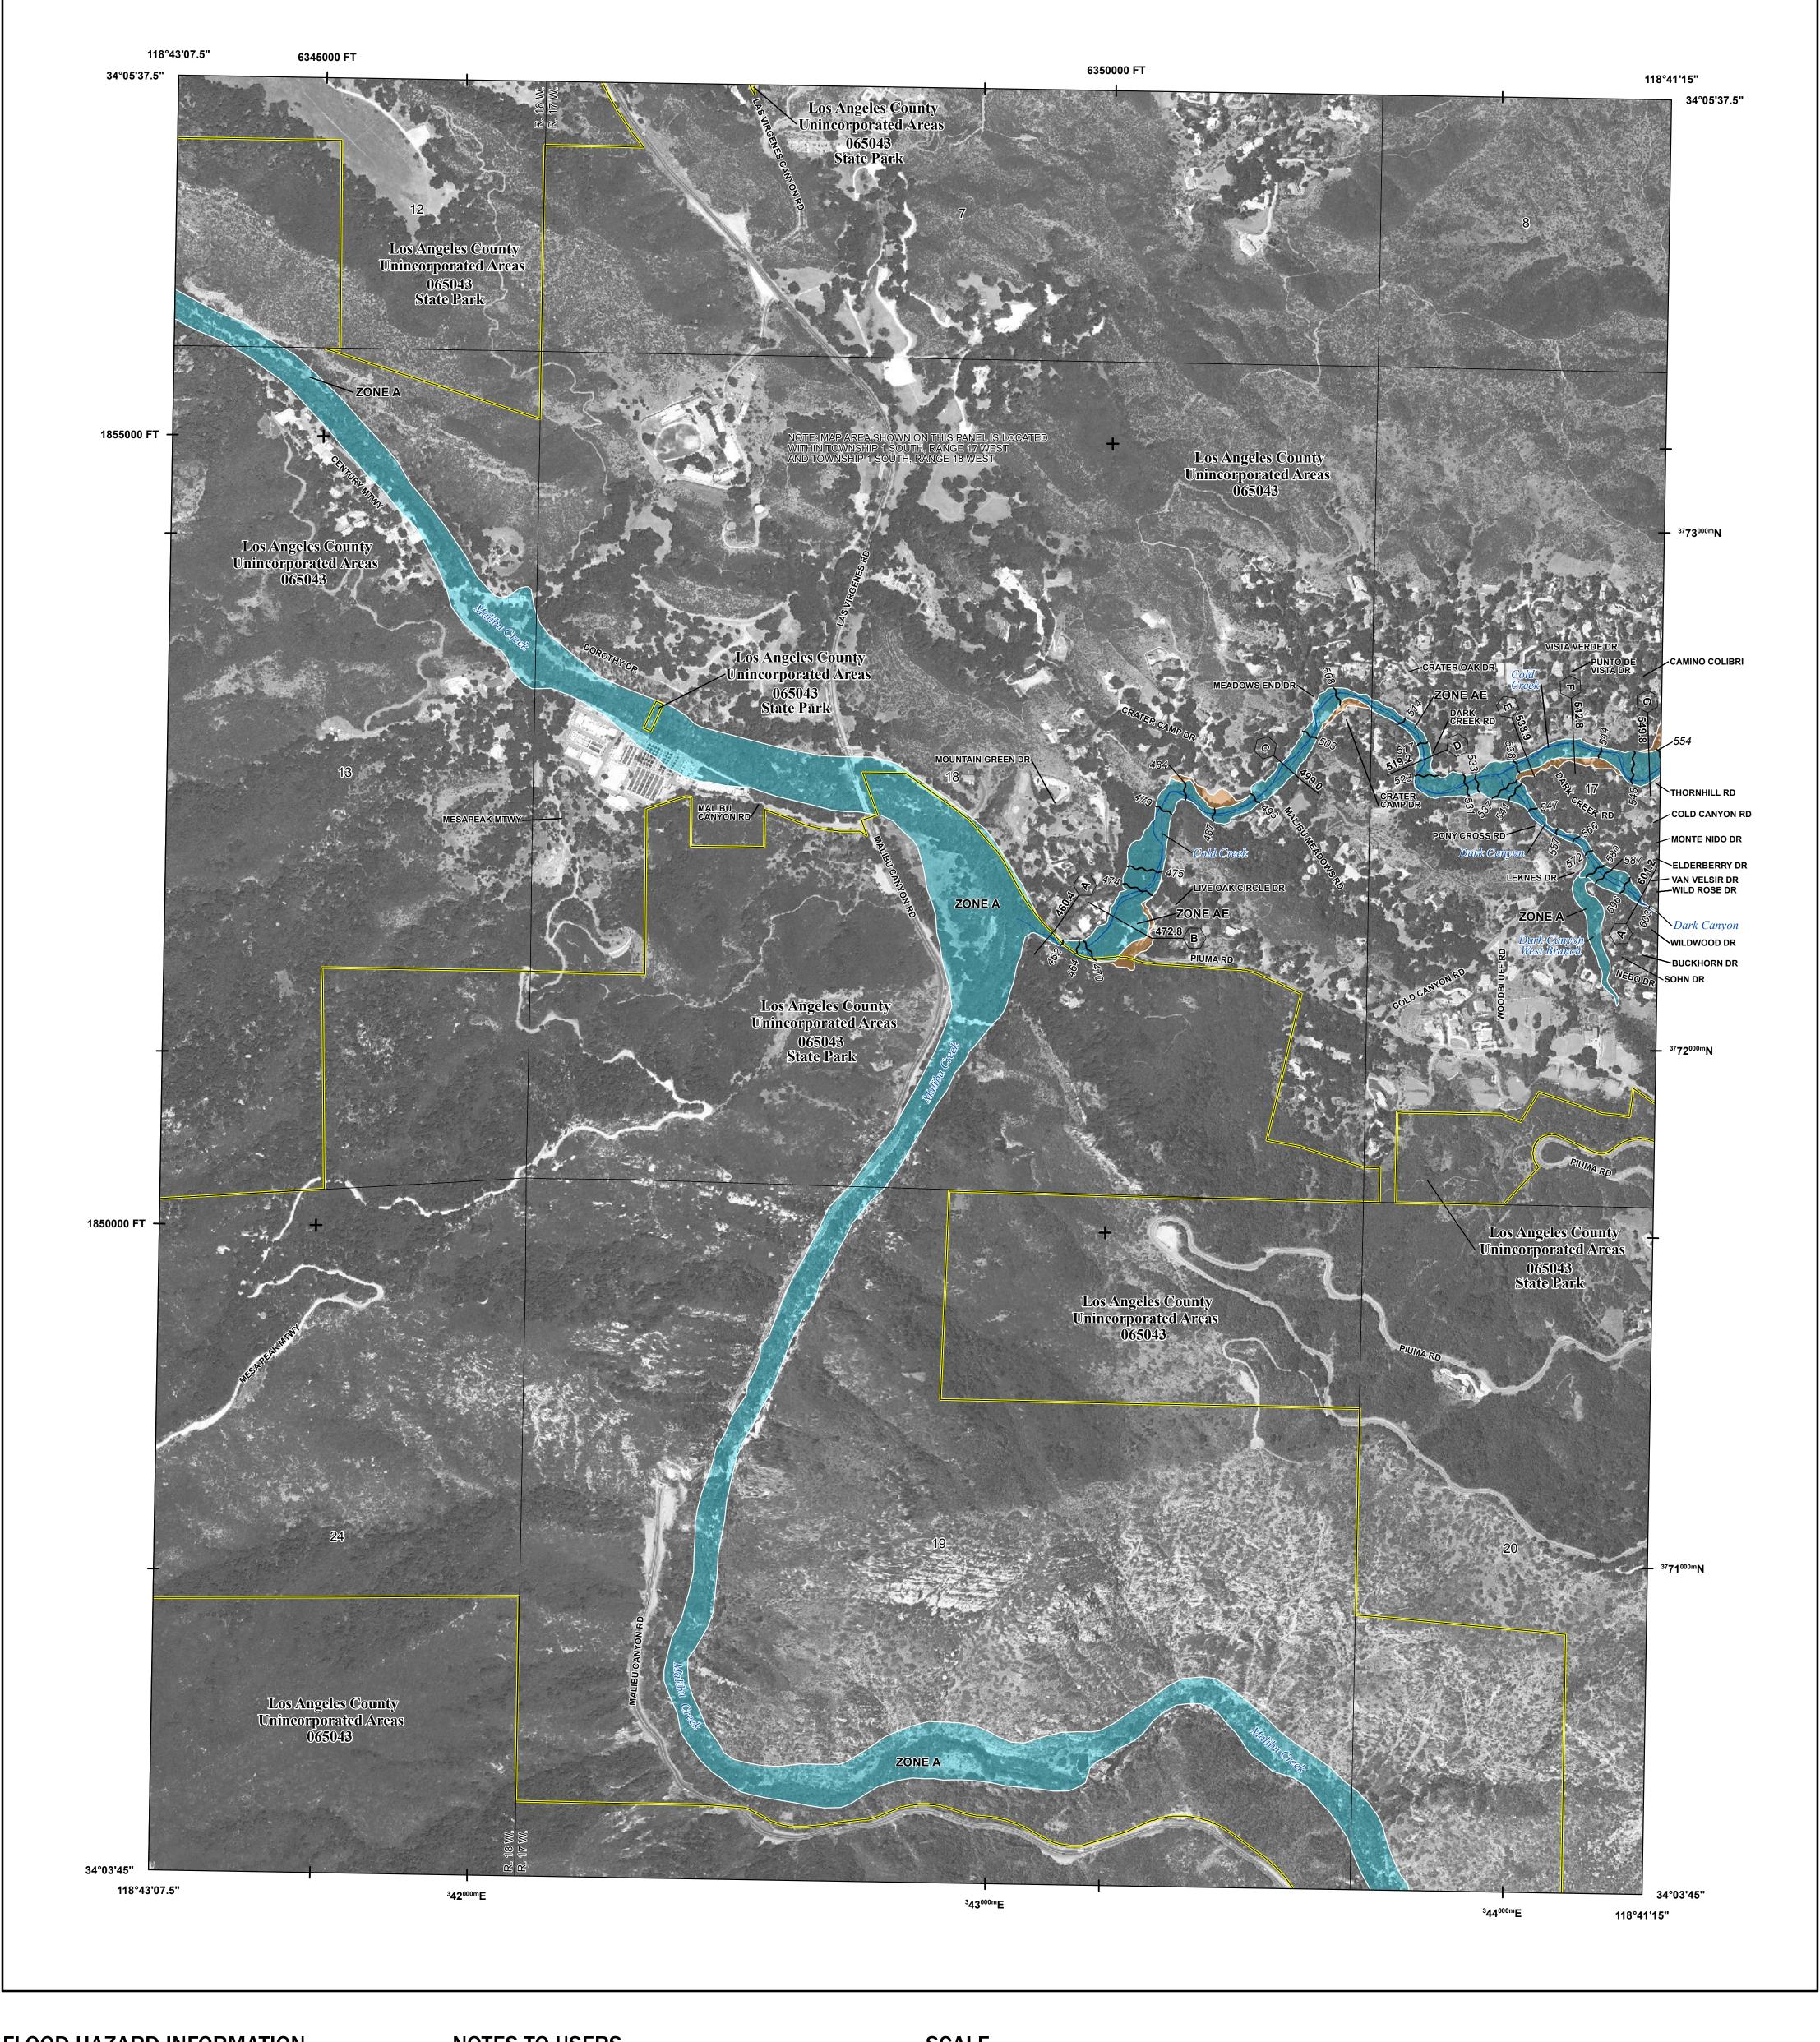

Base map information shown on this FIRM was derived from multiple sources. Vector base map data was provided by the Los Angeles County Department of Public Works and the Los Angeles County GIS Department. Digital ortho imagery was collected by the U.S. Department of Agriculture National Agriculture Imagery Program (NAIP). This imagery was flown in 2014 and was produced with a 1-meter ground sample